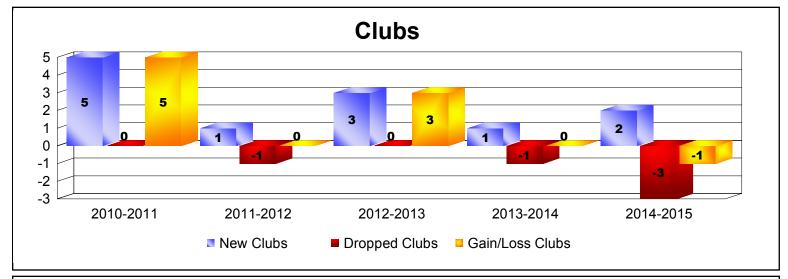

District 301A3 As of June 2015 Cumulative

| Year      | New<br>Clubs | Dropped<br>Clubs | Gain/<br>Loss<br>Clubs | New<br>Members | Charter<br>Members | Reinstate<br>Members | Transfer<br>Members | Total<br>Member<br>Added | Total<br>Members<br>Dropped | Gain/<br>Loss<br>Members |
|-----------|--------------|------------------|------------------------|----------------|--------------------|----------------------|---------------------|--------------------------|-----------------------------|--------------------------|
| 2010-2011 | 5            | 0                | 5                      | 411            | 255                | 3                    | 1                   | 670                      | -222                        | 448                      |
| 2011-2012 | 1            | -1               | 0                      | 33             | 25                 | 5                    | 44                  | 107                      | -219                        | -112                     |
| 2012-2013 | 3            | 0                | 3                      | 20             | 73                 | 43                   | 0                   | 136                      | -276                        | -140                     |
| 2013-2014 | 1            | -1               | 0                      | 57             | 25                 | 2                    | 0                   | 84                       | -144                        | -60                      |
| 2014-2015 | 2            | -3               | -1                     | 100            | 50                 | 2                    | 1                   | 153                      | -165                        | -12                      |
| Average   | 2            | -1               | 1                      | 124            | 86                 | 11                   | 9                   | 230                      | -205                        | 25                       |