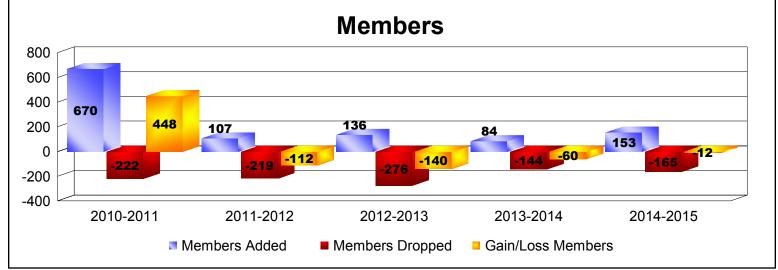

District 301A3 As of June 2015 Cumulative

| Year      | New<br>Clubs | Dropped<br>Clubs | Gain/<br>Loss<br>Clubs | New<br>Members | Charter<br>Members | Reinstate<br>Members | Transfer<br>Members | Total<br>Member<br>Added | Total<br>Members<br>Dropped | Gain/<br>Loss<br>Members |
|-----------|--------------|------------------|------------------------|----------------|--------------------|----------------------|---------------------|--------------------------|-----------------------------|--------------------------|
| 2010-2011 | 5            | 0                | 5                      | 411            | 255                | 3                    | 1                   | 670                      | -222                        | 448                      |
| 2011-2012 | 1            | -1               | 0                      | 33             | 25                 | 5                    | 44                  | 107                      | -219                        | -112                     |
| 2012-2013 | 3            | 0                | 3                      | 20             | 73                 | 43                   | 0                   | 136                      | -276                        | -140                     |
| 2013-2014 | 1            | -1               | 0                      | 57             | 25                 | 2                    | 0                   | 84                       | -144                        | -60                      |
| 2014-2015 | 2            | -3               | -1                     | 100            | 50                 | 2                    | 1                   | 153                      | -165                        | -12                      |
| Average   | 2            | -1               | 1                      | 124            | 86                 | 11                   | 9                   | 230                      | -205                        | 25                       |